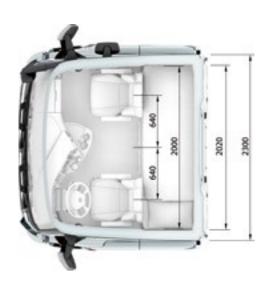

The generous amount of room and stowage space and the standard-specification comfort bed with a length of 2000 mm and a width of 750 mm makes the 2300 mm wide ClassicSpace L-cab suitable for applications lasting more than one day. The cab is available with a 170 mm or 320 mm engine tunnel and on request also with a level floor