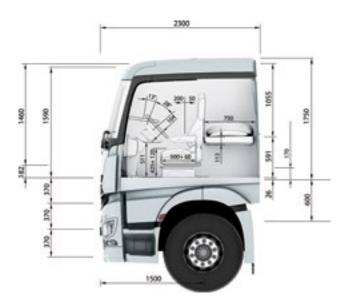

## ClassicSpace L-Cab 2300 mm.

| Exterior width [mm]                 | 2300 |
|-------------------------------------|------|
| Exterior length [mm]                | 2300 |
| Headroom in front of the seats [mm] | 1590 |
| Headroom on 170 mm engine           |      |
| tunnel variant [mm]                 | 1460 |
| Headroom on 320 mm engine           |      |
| tunnel variant [mm]                 | 1310 |
| Headroom on level floor [mm]        | 1640 |
|                                     |      |

The generous amount of room and stowage space and the standard-specification comfort bed with a length of 2000 mm and a width of 750 mm makes the 2300 mm wide ClassicSpace L-cab suitable for applications lasting more than one day. The cab is available with a 170 mm or 320 mm engine tunnel and on request also with a level floor