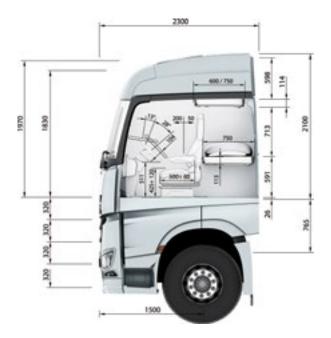

## StreamSpace L-cab 2300 mm.

| Exterior width [mm]                 | 2300 |
|-------------------------------------|------|
| Exterior length [mm]                | 2300 |
| Headroom in front of the seats [mm] | 1840 |
| Headroom on 170 mm engine           |      |
| tunnel variant [mm]                 | 1785 |
| Headroom on 320 mm engine           |      |
| tunnel variant [mm]                 | 1635 |
| Headroom on level floor [mm]        | 1970 |
|                                     |      |

The generous amount of room and stowage space and the standard-specification comfort bed with a length of 2000 mm and a width of 750 mm makes the 2300 mm wide StreamSpace L-cab suitable for applications lasting more than one day. The cab is available with a 170 mm or 320 mm engine tunnel and on request also with a level floor. Compared to the ClassicSpace L-cab, the StreamSpace L-cab has more space and more headroom