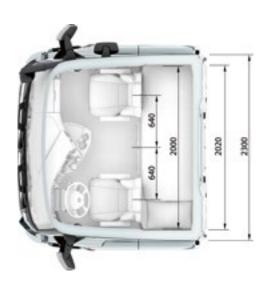

## StreamSpace L-cab 2300 mm.

| Exterior width [mm]                 | 2300 |
|-------------------------------------|------|
| Exterior length [mm]                | 2300 |
| Headroom in front of the seats [mm] | 1840 |
| Headroom on 170 mm engine           |      |
| tunnel variant [mm]                 | 1785 |
| Headroom on 320 mm engine           |      |
| tunnel variant [mm]                 | 1635 |
| Headroom on level floor [mm]        | 1970 |
|                                     |      |

The generous amount of room and stowage space and the standard-specification comfort bed with a length of 2000 mm and a width of 750 mm makes the 2300 mm wide StreamSpace L-cab suitable for applications lasting more than one day. The cab is available with a 170 mm or 320 mm engine tunnel and on request also with a level floor. Compared to the ClassicSpace L-cab, the StreamSpace L-cab has more space and more headroom