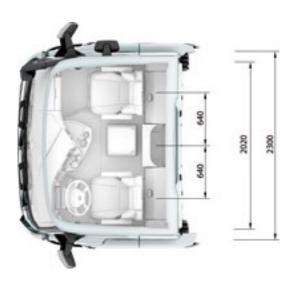

## CompactSpace M-cab 2300 mm.

| Exterior width [mm]                 | 2300 |
|-------------------------------------|------|
| Exterior length [mm]                | 2000 |
| Headroom in front of the seats [mm] | 1400 |
| Headroom on 170 mm engine           |      |
| tunnel variant [mm]                 | 1215 |
| Headroom on 320 mm engine           |      |
| tunnel variant [mm]                 | 1065 |
| I .                                 |      |