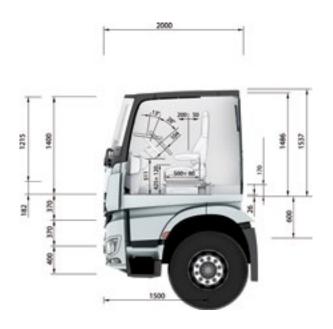

## CompactSpace M-cab 2300 mm.

| Exterior width [mm]                 | 2300 |
|-------------------------------------|------|
| Exterior length [mm]                | 2000 |
| Headroom in front of the seats [mm] | 1400 |
| Headroom on 170 mm engine           |      |
| tunnel variant [mm]                 | 1215 |
| Headroom on 320 mm engine           |      |
| tunnel variant [mm]                 | 1065 |
| I .                                 |      |